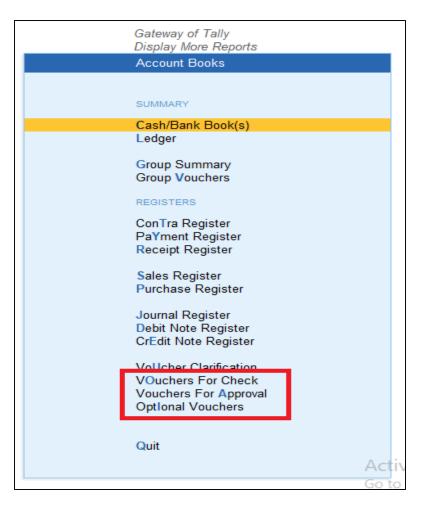

# 7. Approval details of vouchers is also print in voucher invoice.

8. Gate way of tally  $\rightarrow$  display more reports  $\rightarrow$  accounts books  $\rightarrow$  vouchers check, approval and optional voucher reports are displayed.